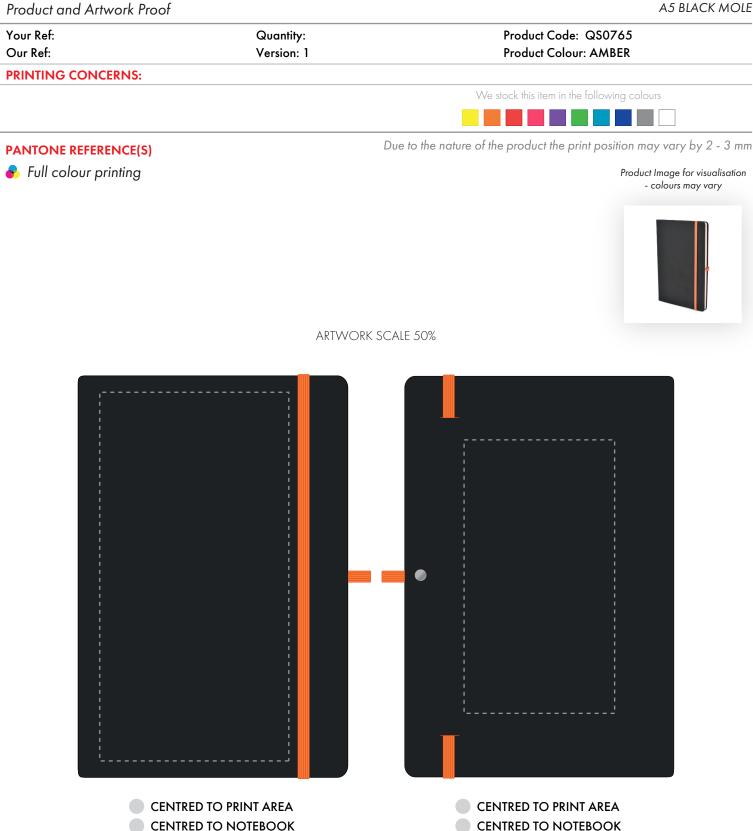

CENTRED TO NOTEBOOK

The dashed line is to demonstrate print area and will not appear on your printed item